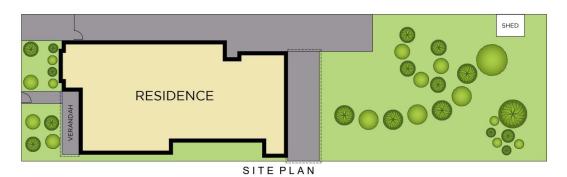

3 📭 1 🖳

Type : House Price : \$2,300,000 Land Size : 525 sqm

View: https://www.swpre.com.au/8169861

Aris Giotas 0452 405 682

Rebecca Stewart 0452 405 682

41 England Avenue, Marrickville

INTERNAL AREA: 139m² approx. LAND AREA: 525m² approx.

Inis diagram is for illustrative purpose only. All reasonable care has been taken in the preparation, but no warranty is given as to the accuracy of the information. Inits document does not constitute any part of any offer or contract. Dimensions shown are approximate only, Prospective on their own enquiries.