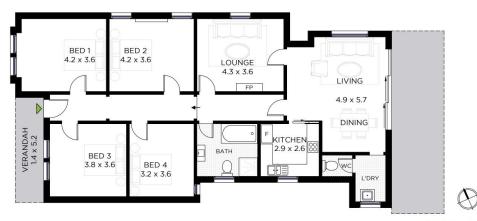

3 📭 1 🖳

Type : House Price : \$2,300,000 Land Size : 525 sqm

View: https://www.swpre.com.au/8169861

Aris Giotas 0452 405 682

Rebecca Stewart 0452 405 682

41 England Avenue, Marrickville

INTERNAL AREA: 139m² approx. LAND AREA: 525m² approx.

Inis diagram is for illustrative purpose only. All reasonable care has been taken in the preparation, but no warranty is given as to the accuracy of the information. Inits document does not constitute any part of any offer or contract. Dimensions shown are approximate only, Prospective on their own enquiries.