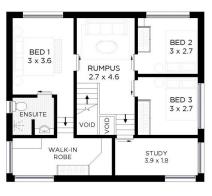

## Property features:

- 3 Bedrooms, 2 Bathrooms designed for comfortable family living.
- Master Bedroom with Ensuite & Walk-In Wardrobe.
- Spacious Family Living & Dining Areas offering plenty of room for gatherings and everyday life.

FIRST FLOOR

GROUND FLOOR

93 Preddys Road, Bexley North

INTERNAL AREA: 175m² approx. LAND AREA: 518m² approx.

Insidegram is for illustrative purpose only. All reasonable care has been taken in the preparation, but no warranty is given as to the accuracy of the information. Insidecument does not constitute any part of any offer or contract. Dimensions shown an approximate only. Prospective purposes must rely on their own enquities.