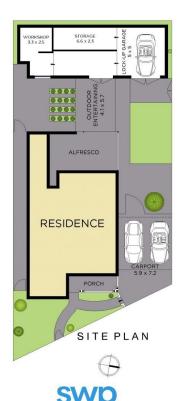

## 93 Preddys Road Bexley North NSW

This spacious double-storey home is making its debut in the public market for the first time in over 6 decades. Set on a generous 518 sqm (approx) of land, this property offers the perfect blend of space, comfort and potential for families looking to make it their own.

FIRST FLOOR

GROUND FLOOR

93 Preddys Road, Bexley North

INTERNAL AREA: 175m² approx. LAND AREA: 518m² approx.

Insidegram is for illustrative purpose only. All reasonable care has been taken in the preparation, but no warranty is given as to the accuracy of the information. Insidecument does not constitute any part of any offer or contract. Dimensions shown an approximate only. Prospective purposes must rely on their own enquities.