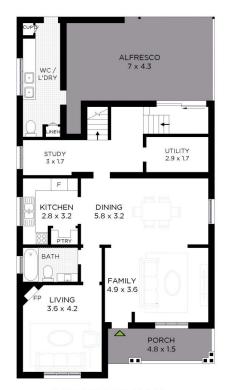

## Property features:

- 3 Bedrooms, 2 Bathrooms designed for comfortable family living.
- Master Bedroom with Ensuite & Walk-In Wardrobe.
- Spacious Family Living & Dining Areas offering plenty of room for gatherings and everyday life.

FIRST FLOOR

GROUND FLOOR

93 Preddys Road, Bexley North

INTERNAL AREA: 175m² approx. LAND AREA: 518m² approx.

Insidegram is for illustrative purpose only. All reasonable care has been taken in the preparation, but no warranty is given as to the accuracy of the information. Insidecument does not constitute any part of any offer or contract. Dimensions shown an approximate only. Prospective purposes must rely on their own enquities.