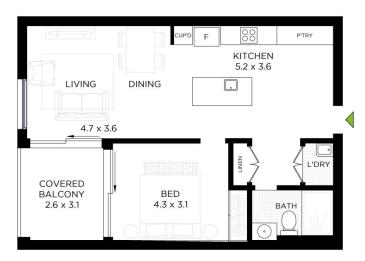

iscover unparalleled luxury in this never-lived-in apartment in the heart of Marrickville within 'Wicks Place'. Enjoy breathtaking city views from your private balcony, seamlessly accessible from both the living area and bedroom, making it the perfect spot to unwind and take in the vibrant skyline.

## Property Highlights:

- Spectacular city views from your private balcony
- Spacious living area with elegant re-engineered European oak flooring
- Kitchen features a stunning granite benchtop and ample storage
- Premium Fisher & Paykel appliances, including a 4-burner

## 1 🚐 1 🚍 1 🚍

**Type**: Apartment

Price: Price guide: \$850,000

Land Size : 58 sqm

View: https://www.swpre.com.au/8147666



Aris Giotas 0452 405 682



Rebecca Stewart 0452 405 682

For full version visit the website





LEVEL SIX



C606/186 Victoria Road, Marrickville

INTERNAL AREA: 58m<sup>2</sup>