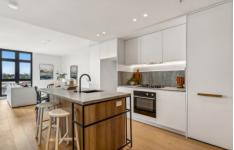

## Property Highlights:

- Spectacular city views from your private balcony
- Spacious living area with elegant re-engineered European oak flooring
- Kitchen features a stunning granite benchtop and ample storage
- Premium Fisher & Paykel appliances, including a 4-burner