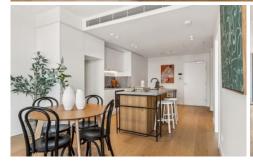

## Property Highlights:

- Spectacular city views from your private balcony
- Spacious living area with elegant re-engineered European oak flooring
- Kitchen features a stunning granite benchtop and ample storage
- Premium Fisher & Paykel appliances, including a 4-burner